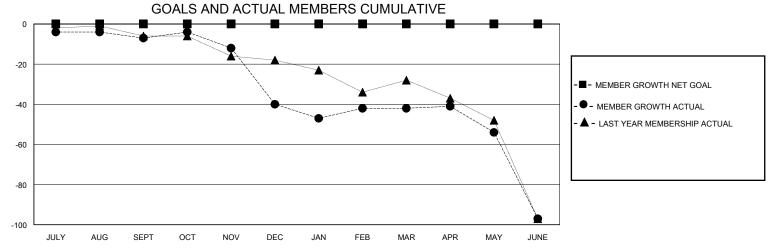

| GMT:          |               |             | GMT CA        |                       |                      |                         |                                                    |  |  |
|---------------|---------------|-------------|---------------|-----------------------|----------------------|-------------------------|----------------------------------------------------|--|--|
|               | Club          | s           |               | Members               |                      |                         |                                                    |  |  |
|               | RESULTS FOR   | R 2023-2024 |               | RESULTS FOR 2023-2024 |                      |                         |                                                    |  |  |
| QUARTER       | NEW CLUB GOAL | NEW CLUBS   | DROPPED CLUBS | QUARTER MEMBE         | R GROWTH NET<br>GOAL | MEMBER GROWTH<br>ACTUAL | DROPPED<br>MEMBERS ACTUAL<br>(including transfers) |  |  |
| JULY/AUG/SEPT | 0             | 0           | 2             | JULY/AUG/SEPT         | 0                    | 25                      | 20                                                 |  |  |

OCT/NOV/DEC

JAN/FEB/MAR

APR/MAY/JUNE

0

0

0